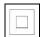

Index

**UGR C0 4H/8H** 22.2 UGR C90 4H/8H 22.6

**Economic life-time** L80 (B10) 50'000h

**Light control** ON/OFF **Finish** white Weight 0.789 kg Ceiling and wall mounted luminaire Isigo LED with LED (Light Emitting Diode), system power: 15 W, luminous flux of luminaire 1500 lm, CRI >85, 4000 K, neutral white, SDCM 3, L80 (B10) 50'000h, RG 0 - no risk, 230 V, direct light emission, housing in polycarbonate (PC), white, RAL 9016, with opal diffuser, 110°, 1 integral control gear, ON/OFF,

Colour temperature 3000K or 4000K can be set directly on the **luminaire** 

protection class II, ingress protection IP54, glow wire test 850 °C, impact strength: IK 10

L = 250 mm, B = 250 mm, H = 45 mm