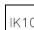

Colour temperature 3000K or 4000K can be set directly on the **luminaire** 

protection class II, ingress protection IP54, glow wire test 850 °C, impact strength: IK 10

L = 250 mm, B = 250 mm, H = 45 mm