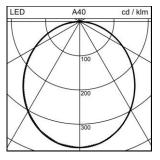

Index

**UGR C0 4H/8H** 22.2 UGR C90 4H/8H 22.6

**Economic life-time** L80 (B10) 50'000h

**Light control** ON/OFF **Finish** white Weight 0.789 kg Ceiling and wall mounted luminaire Isigo LED with LED (Light Emitting Diode), system power: 15 W, luminous flux of luminaire 1500 lm, CRI >85, 4000 K, neutral white, SDCM 3, L80 (B10) 50'000h, RG 0 - no risk, 230 V, direct light emission, housing in polycarbonate (PC), white, RAL 9016, with opal diffuser, 110°, 1 integral control gear, ON/OFF,