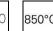

Colour temperature 3000K or 4000K can be set directly on the **luminaire** 

protection class II, ingress protection IP54, glow wire test 850 °C, impact strength: IK 10

L = 250 mm, B = 250 mm, H = 45 mm