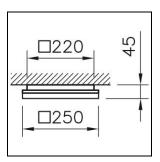

Colour temperature 3000K or 4000K can be set directly on the **luminaire** 

protection class II, ingress protection IP54, glow wire test 850 °C, impact strength: IK 10

L = 250 mm, B = 250 mm, H = 45 mm